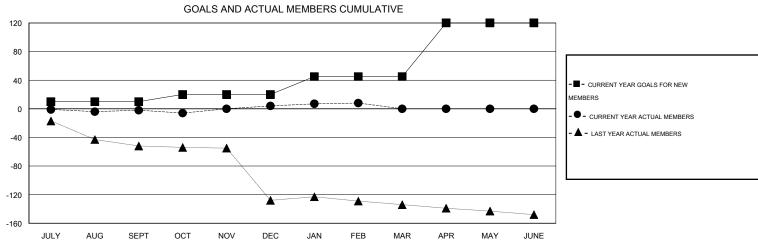

## LOCATION NORTH DAKOTA

| GMT | CA | 1 |
|-----|----|---|
|     |    |   |

|                          |                  | Clubs     |                  |                       |                          |                    | Members                             |                    |                  |
|--------------------------|------------------|-----------|------------------|-----------------------|--------------------------|--------------------|-------------------------------------|--------------------|------------------|
| RESULTS FOR 2014-2015    |                  |           |                  | RESULTS FOR 2014-2015 |                          |                    |                                     |                    |                  |
| QUARTER                  | NEW CLUB<br>GOAL | NEW CLUBS | DROPPED<br>CLUBS | NET<br>GAIN/LOSS      | QUARTER                  | NEW MEMBER<br>GOAL | CHARTER AND<br>NEW MEMBERS<br>ADDED | DROPPED<br>MEMBERS | NET<br>GAIN/LOSS |
| JULY/AUG/SEPT            | 0                | 0         | 0                | 0                     | JULY/AUG/SEPT            | 10<br>10           | 20<br>33                            | 22<br>27           | -2<br>6          |
| OCT/NOV/DEC  JAN/FEB/MAR | 0                | 0         | 0                | 0                     | OCT/NOV/DEC  JAN/FEB/MAR | 25                 | 22                                  | 18                 | 4                |
| APR/MAY/JUNE             | 1                | 0         | 0                | 0                     | APR/MAY/JUNE             | 75                 | 0                                   | 0                  | 0                |